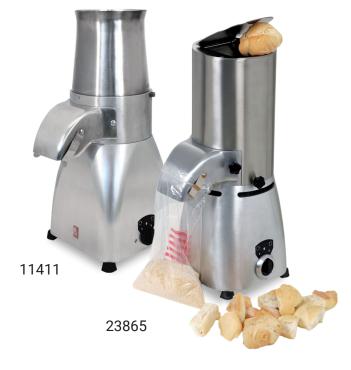

11411

**GR-IT-0080** 

## Bread Grater With 1.5 HP Motor

ITEM: MODEL: 23865 GR-IT-0080-S

## Simple, yet effective

These bread grater machines are especially beneficial for restaurants and bakeries to make use of stale bread. They are very easy to operate and clean. A fan cooled motor provides continuous service.