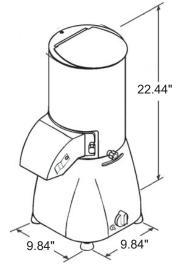

## Detailed Images of Model GR-IT-0080 (11411)

| Technical Specification |                                              |                                     |
|-------------------------|----------------------------------------------|-------------------------------------|
| Features                | With overload<br>switch only                 | With overload switch & safety cover |
| Item                    | 11411                                        | 23865                               |
| Model                   | GR-IT-0080                                   | GR-IT-0080-S                        |
| Power                   | 1120 W / 1.5 hp                              |                                     |
| Electrical              | 110V / 60Hz / 1Ph                            |                                     |
| RPM                     | 75 - 660                                     |                                     |
| Net Weight              | 37.4 lb. (17 kg.)                            |                                     |
| Net Dimensions (WDH)    | 9.8" x 9.8" x 22.44"<br>(250 x 250 x 570 mm) |                                     |
| Gross Weight            | 51 lb. (23 kg.)                              |                                     |
| Gross Dimensions (WDH)  | 26" x 15" x 23"<br>(660 x 380 x 580 mm)      |                                     |