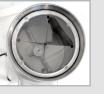

## Simple, yet effective

These bread grater machines are especially beneficial for restaurants and bakeries to make use of stale bread. They are very easy to operate and clean. A fan cooled motor provides continuous service.

## Detailed Images of Model GR-IT-0080 (11411)

| Technical Specification |                                              |                                     |
|-------------------------|----------------------------------------------|-------------------------------------|
| Features                | With overload<br>switch only                 | With overload switch & safety cover |
| Item                    | 11411                                        | 23865                               |
| Model                   | GR-IT-0080                                   | GR-IT-0080-S                        |
| Power                   | 1120 W / 1.5 hp                              |                                     |
| Electrical              | 110V / 60Hz / 1Ph                            |                                     |
| RPM                     | 75 - 660                                     |                                     |
| Net Weight              | 37.4 lb. (17 kg.)                            |                                     |
| Net Dimensions (WDH)    | 9.8" x 9.8" x 22.44"<br>(250 x 250 x 570 mm) |                                     |
| Gross Weight            | 51 lb. (23 kg.)                              |                                     |
| Gross Dimensions (WDH)  | 26" x 15" x 23"<br>(660 x 380 x 580 mm)      |                                     |